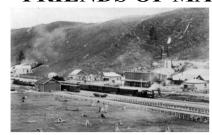

## WHO ARE THE FRIENDS OF MAURICEVILLE.

A committee was formed in 2008 to coordinate efforts to restore and maintain history of the Mauriceville & surrounding districts. An AGM is held each year to appoint the committee for financial year ending 31 March. A membership fee of \$10 per year to build a solid foundation to the Incorporated Society.

### WHAT ARE SOME OF THE PROJECTS COMPLETED.

- Restoration of the external buildings of Mauriceville West School
- Build a shelter at the Mauriceville Cemetery (Previously known as Lutheran cemetery).
- Erect signage at Kopuaranga Hall & Hastwell Hall road showing historic sites in the district.
- Erect a sign on corner of North, South & West Roads showing original settler sections.