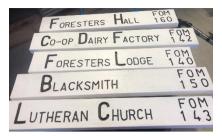

### WHAT ARE SOME OF THE PROJECTS COMPLETED.

- Restoration of the external buildings of Mauriceville West School
- Build a shelter at the Mauriceville Cemetery (Previously known as Lutheran cemetery).
- Erect signage at Kopuaranga Hall & Hastwell Hall road showing historic sites in the district.
- Erect a sign on corner of North, South & West Roads showing original settler sections.